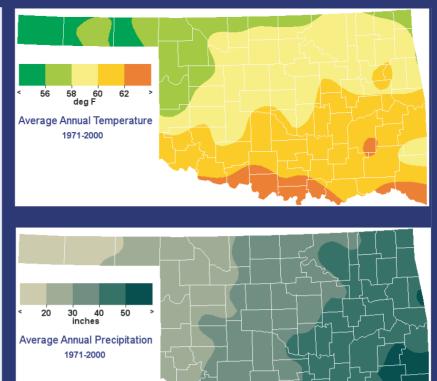

## **TEMPERATURE**

Average Annual: 60 degrees Average Maximum: 72 degrees Average Minimum: 48 degrees

Highest: 116 degrees

(Geary, August 12, 1936)

Lowest: -20 degrees

(Canton Dam, January 4, 1947) Days of 90 Degrees or Higher: 81 Days of 20 Degrees or Lower: 24

## **PRECIPITATION**

Average Annual: 30.57 inches Days With Precipitation: 66 Wettest Year: 49.85 inches in 1997 Driest Year: 11.84 inches in 1956 Greatest Daily Rainfall: 11.25 inches (Geary, June 23, 1948)