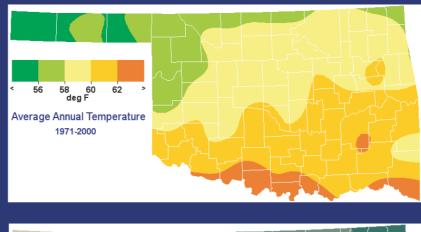

## **TEMPERATURE**

Average Annual: 62 degrees Average Maximum: 73 degrees Average Minimum: 50 degrees

Highest: 112 degrees

(Centrahoma, September 4, 2000)

Lowest: -15 degrees

(Lehigh, February 12, 1899) Days of 90 Degrees or Higher: 73 Days of 20 Degrees or Lower: 17