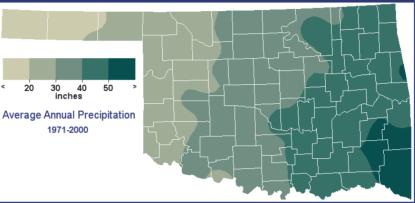

## **PRECIPITATION**

Average Annual: 42.69 inches Days With Precipitation: 76 Wettest Year: 71.20 inches in 1981 Driest Year: 22.44 inches in 1896 Greatest Daily Rainfall: 9.80 inches (Coalgate, October 14, 1981)