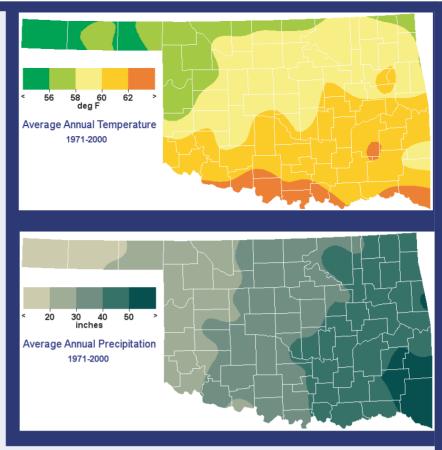

## TEMPERATURE

Average Annual: 59 degrees Average Maximum: 71 degrees Average Minimum: 47 degrees Highest: 118 degrees (Vinita, July 14, 1954) Lowest: -27 degrees (Vinita, February 13, 1905) Days of 90 Degrees or Higher: 62 Days of 20 Degrees or Lower: 28

### PRECIPITATION

Average Annual: 43.97 inches Days With Precipitation: 86 Wettest Year: 75.39 inches in 1941 Driest Year: 18.40 inches in 1963 Greatest Daily Rainfall: 7.15 inches (Vinita, December 18, 1895)