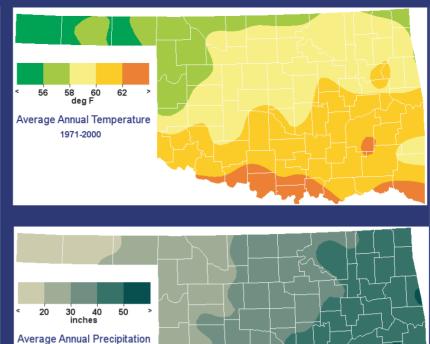

## **TEMPERATURE**

Average Annual: 62 degrees Average Maximum: 75 degrees Average Minimum: 49 degrees

Highest: 120 degrees (Altus, July 19, 1936)

Lowest: -11 degrees (Altus, January 4, 1947)

Days of 90 Degrees or Higher: 101 Days of 20 Degrees or Lower: 19

## **PRECIPITATION**

Average Annual: 28.68 inches
Days With Precipitation: 63
Wettest Year: 49.31 inches in 1941
Driest Year: 9.70 inches in 1917
Greatest Daily Rainfall: 7.10 inches
(Altus, October 20, 1983)