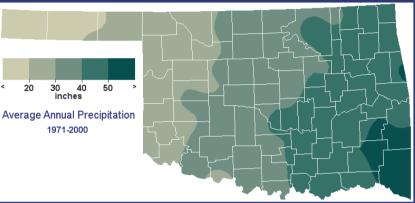

## **PRECIPITATION**

Average Annual: 41.80 inches Days With Precipitation: 72 Wettest Year: 69.41 inches in 1957 Driest Year: 16.57 inches in 1963 Greatest Daily Rainfall: 9.57 inches (Tishomingo, October 13, 1981)