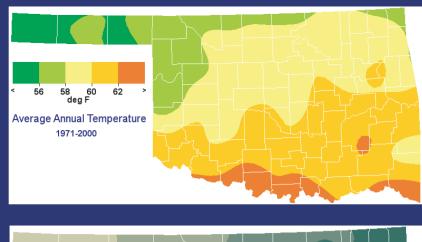

## **TEMPERATURE**

Average Annual: 63 degrees Average Maximum: 74 degrees Average Minimum: 52 degrees

Highest: 120 degrees

(Tishomingo, July 26, 1943)

Lowest: -12 degrees

(Tishomingo, January 18, 1930) Days of 90 Degrees or Higher: 82 Days of 20 Degrees or Lower: 12