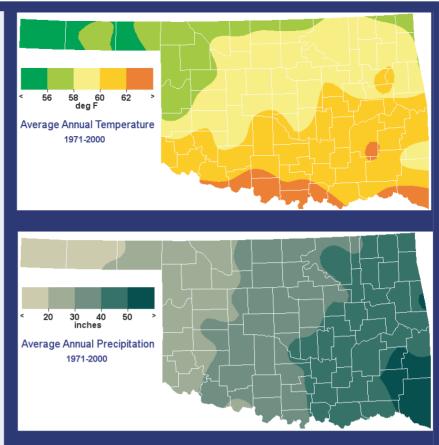

## **TEMPERATURE**

Average Annual: 62 degrees Average Maximum: 74 degrees Average Minimum: 50 degrees Highest: 113 degrees (Wilburton, September 4, 1998) Lowest: -16 degrees (Wilburton, February 2, 1951) Days of 90 Degrees or Higher: 75 Days of 20 Degrees or Lower: 17

#### PRECIPITATION

Average Annual: 48.80 inches Days With Precipitation: 91 Wettest Year: 78.28 inches in 1973 Driest Year: 20.74 inches in 1963 Greatest Daily Rainfall: 7.70 inches (Wilburton, August 15, 1964)