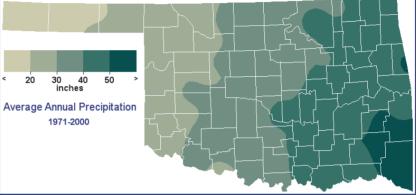

## **PRECIPITATION**

Average Annual: 38.85 inches Days With Precipitation: 74 Wettest Year: 59.28 inches in 1990 Driest Year: 16.84 inches in 1963 Greatest Daily Rainfall: 9.48 inches (Marietta, October 13, 1981)