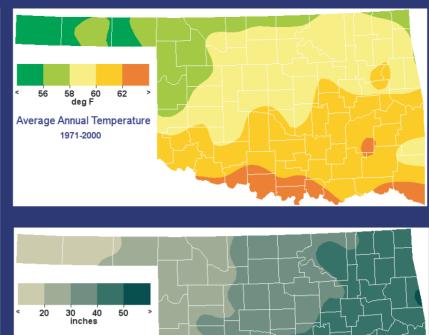

## **TEMPERATURE**

Average Annual: 63 degrees Average Maximum: 75 degrees Average Minimum: 52 degrees

Highest: 112 degrees

(Marietta, August 16, 1956)

Lowest: -8 degrees

(Marietta, December 23, 1989) Days of 90 Degrees or Higher: 84 Days of 20 Degrees or Lower: 11