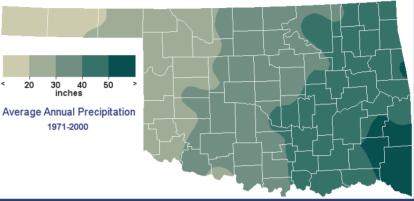

## **PRECIPITATION**

Average Annual: 44.94 inches Days With Precipitation: 85 Wettest Year: 70.66 inches in 1973 Driest Year: 20.29 inches in 1963 Greatest Daily Rainfall: 12.86 inches (Eufaula, October 31, 1941)