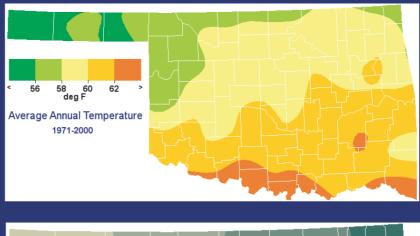

## **TEMPERATURE**

Average Annual: 61 degrees Average Maximum: 73 degrees Average Minimum: 49 degrees

Highest: 116 degrees

(Eufaula, August 10, 1936)

Lowest: -18 degrees

(Eufaula, January 22, 1930) Days of 90 Degrees or Higher: 72 Days of 20 Degrees or Lower: 19